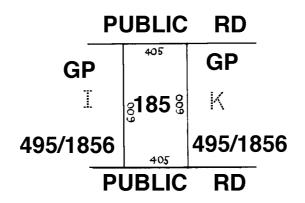

## **Description of Land**

ALLOTMENT 185 FILED PLAN 212203 IN THE AREA NAMED ROCKLEIGH HUNDRED OF MONARTO

# Conditions

THIS TITLE IS LIMITED AS TO DESCRIPTION OF LAND AND TITLE REFER SEARCH NO. 1701

#### Notations

| Dealings Affecting Title | NIL |
|--------------------------|-----|
| Priority Notices         | NIL |
| Notations on Plan        | NIL |

**Registrar-General's Notes** 

TITLE AFFECTED BY SURVEY VIDE X15140 **REFER DIVISION SECTION BEFORE FURTHER TRUNCATION VIDE SCH 1701** 

LAST PLAN REF: GP 495/1856

NOTE: SUBJECT TO ALL LAWFULLY EXISTING PLANS OF DIVISION

Land Services SA Copyright: www.landservices.com.au/copyright | Privacy: www.landservices.com.au/privacy | Terms of Use: www.landservices.com.au/sailis-terms-of-use